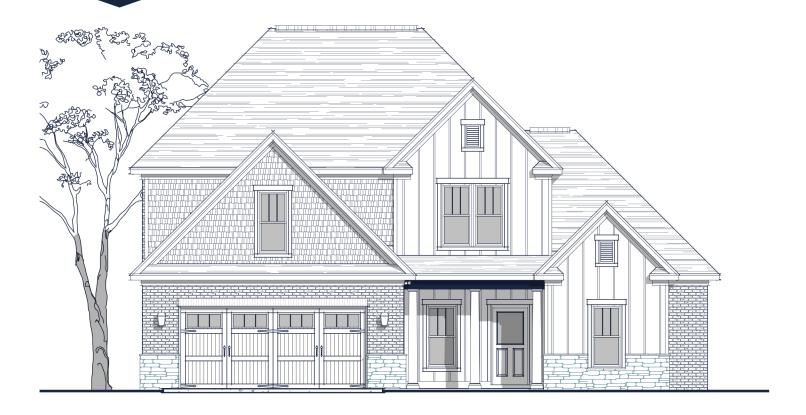

## FLOOR PLAN: SYDNEY TRANSITIONAL

## Specs:

Width:

Bedrooms: 4
Bathrooms: 3.5
Square Footage: 3,263 Sq.Ft.
First Level: 1,752 Sq.Ft.
Second Level: 1,511 Sq.Ft.

49' - 0"

Depth: 56' - 8"

## FLOOR PLAN: SYDNEY TRANSITIONAL

Watercolors, illustrations, and floor plans are for marketing purposes only and are subject to change at builder's discretion. Square footage is outside veneer and should be independently verified. This is not a legal document.