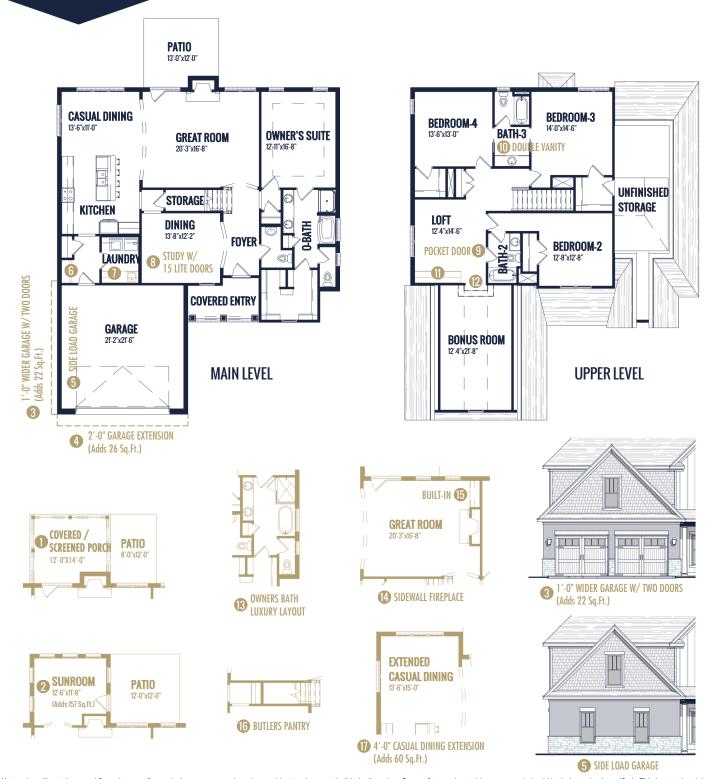

## FLOOR PLAN: SYDNEY TRANSITIONAL

## Specs:

Width:

Bedrooms: 4
Bathrooms: 3.5
Square Footage: 3,263 Sq.Ft.
First Level: 1,752 Sq.Ft.
Second Level: 1,511 Sq.Ft.

49' - 0"

Depth: 56' - 8"

## Options Shown:

- Covered / Screened in Porch
- 2 Sunroom (Adds 157 Sq.Ft.)
- 3 1'-0" Wider Garage w/ Two Doors (Adds 22 Sq.Ft.)
- 4 2'-0" Garage Extension (Adds 26 Sq.Ft.)
- Side Load Garage
- 6 Drop Zone Built-in
- 1 Laundry Cabinets w/ Sink
- 8 Study w/ 15 Lite Doors
- Bath-2 Pocket Door

- Bath-3 Double Vanity
- Loft Built-in
- Bonus Room Door
- Owners Bath Luxury Layout
- Sidewall Fireplace
- Sidewall Fireplace Built-in
- Butlers Pantry
- 4'-0" Casual Dining Extension (Adds 60 Sq.Ft.)
- Window Trellises w/ Metal Roof Accents

## FLOOR PLAN: SYDNEY TRANSITIONAL

Watercolors, illustrations, and floor plans are for marketing purposes only and are subject to change at builder's discretion. Square footage is outside veneer and should be independently verified. This is not a legal document.